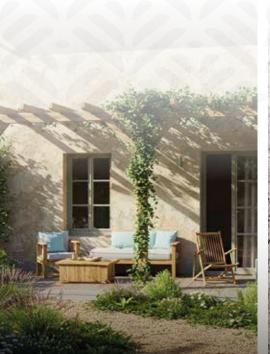

### THERMAL INSULATION:

Hempcrete offers occupants an incomparable quality of comfort in both summer and winter.

# **HUMIDITY REGULATION:**

Our binders, very rich in Natural Hydraulic Lime, enhance the exchange capacity of hemp thanks to their high permeability to vapour.

**THE LIME-HEMP PAIR** offers the best compromise of light weight, insulation, mechanical, thermal and phonic resistance.

## **DURABILITY:**

Lime-hempcrete allows bio-based carbon sequestration for a large number of years.

## FIRE RESISTANCE AND BEHAVIOUR:

Thanks to lime, hempcrete and render exhibit incomparable fire behaviour and resistance...

Chaux de Saint-Astier

28 bis route de Montanceix - La Jarthe - 24110 Saint-Astier
www.saint-astier.co.uk - contact\_uk@saint-astier.com