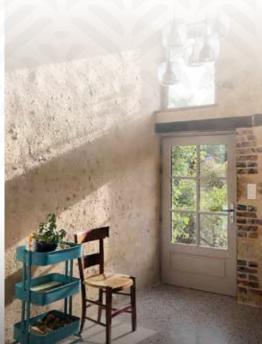

### THERMAL INSULATION:

Hempcrete offers occupants an incomparable quality of comfort in both summer and winter.

# **HUMIDITY REGULATION:**

Our binders, very rich in Natural Hydraulic Lime, enhance the exchange capacity of hemp thanks to their high permeability to vapour.

**THE LIME-HEMP PAIR** offers the best compromise of light weight, insulation, mechanical, thermal and phonic resistance.

## **DURABILITY:**

Lime-hempcrete allows bio-based carbon sequestration for a large number of years.

## FIRE RESISTANCE AND BEHAVIOUR:

Thanks to lime, hempcrete and render exhibit incomparable fire behaviour and resistance...

Chaux de Saint-Astier

28 bis route de Montanceix - La Jarthe - 24110 Saint-Astier
www.saint-astier.co.uk - contact\_uk@saint-astier.com